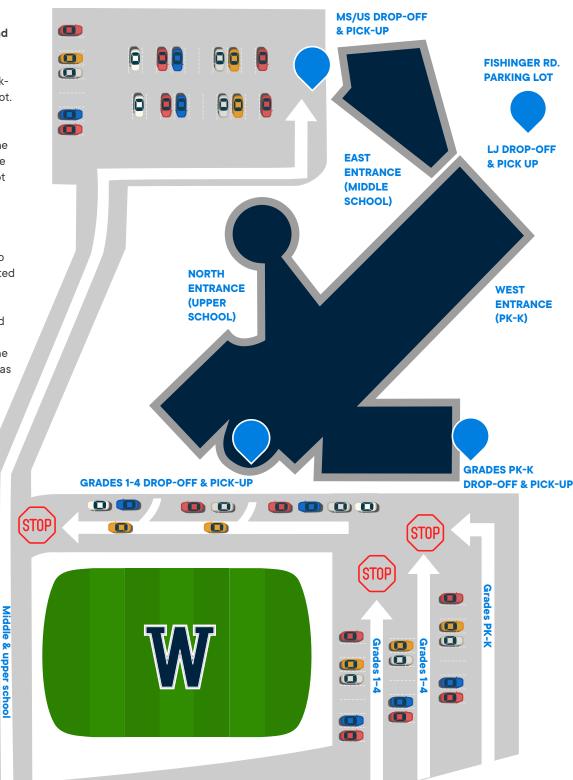

## **Car Line Traffic Flow**

Please follow the car line traffic flow below during all drop-off and pick-up times.

**Little Jags (LJ):** Drop-off and pickup in the Fishinger Road parking lot.

## Prekindergarten-kindergarten

**(PK-K):** Drop-off and pick-up at the West Entrance. Please drive up the farthest row in the front parking lot as noted on the map below.

**Grades 1–4:** Drop-off and pick-up at the Reed Road Main Entrance. Please drive up one of the first two rows in the front parking lot as noted on the map below.

Middle School (MS): Drop-off and pick-up in the back parking lot. Please pull all the way up along the curved sidewalk toward the Thomas Family Dining Room. Students enter and exit through the East Entrance.

Upper School (US): Drop-off and pick-up in the back parking lot. Please pull all the way up along the curved sidewalk toward the Thomas Family Dining Room. Students enter and exit through the North Entrance.