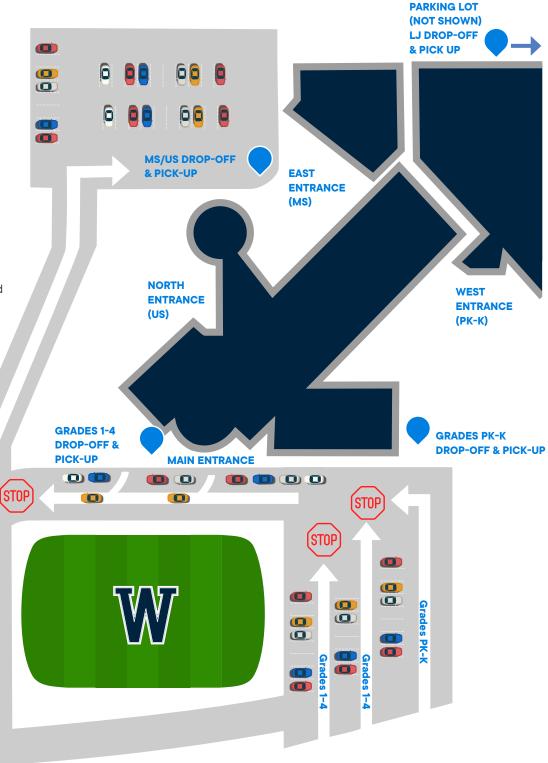

## **Car Line Traffic Flow**

Please follow the car line traffic flow below during all drop-off and pick-up times.

**Little Jags (LJ):** Drop-off and pickup in the Fishinger Road parking lot.

## Prekindergarten-kindergarten

**(PK-K):** Drop-off and pick-up at the West Entrance. Please drive up the farthest row in the front parking lot as noted on the map below.

**Grades 1–4:** Drop-off and pick-up at the Reed Road Main Entrance. Please drive up one of the first two rows in the front parking lot as noted on the map below.

Middle School (MS): Drop-off and pick-up in the back parking lot. Please pull all the way up along the curved sidewalk toward the Thomas Family Dining Room. Students enter and exit through the East Entrance.

## **Upper School (US):**

Drop-off and pick-up in the back parking lot. Please pull all the way up along the curved sidewalk toward the Thomas Family Dining Room. Students enter and exit through the North Entrance.